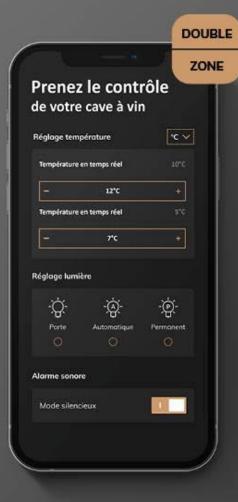

### la Sommelière

| Prenez le contrôle<br>de votre cave à vin |                    |                  |
|-------------------------------------------|--------------------|------------------|
| Réglage température                       |                    | °C 🗸             |
| _                                         | <b>7</b> °         | +                |
| Réglage lumiè                             | ere                |                  |
| -Ò-<br>Porte                              | -À-<br>Automatique | - È<br>Permanent |
| Alarme sonor                              | e                  |                  |
| Mode silencieux                           |                    |                  |
| Réglages                                  |                    |                  |
| Cave Marche / Arrêt                       |                    |                  |
|                                           |                    |                  |

# TAKE CONTROL OF YOUR WINE CELLAR

Temperature, lighting, alarms; adjust the parameters of your wine cellar remotely.

Compatible with the Vinotag ® wine cellar management application and equipped with a remote control function, control the parameters of your wine cellar, at any time, from your smartphone.

### **Remote control**

Control from the Vinotag application of temperature, lighting and alarms

### LA CONNECTIVITÉ AU SERVICE DU VIEILLISSEMENT

2 ZONES DE TEMPÉRATURE 2 TEMPERATURE ZONES

8

12°

V

4

o))) TEMPÉRATURE TEMPERATURE

o))) ÉCLAIRAGE