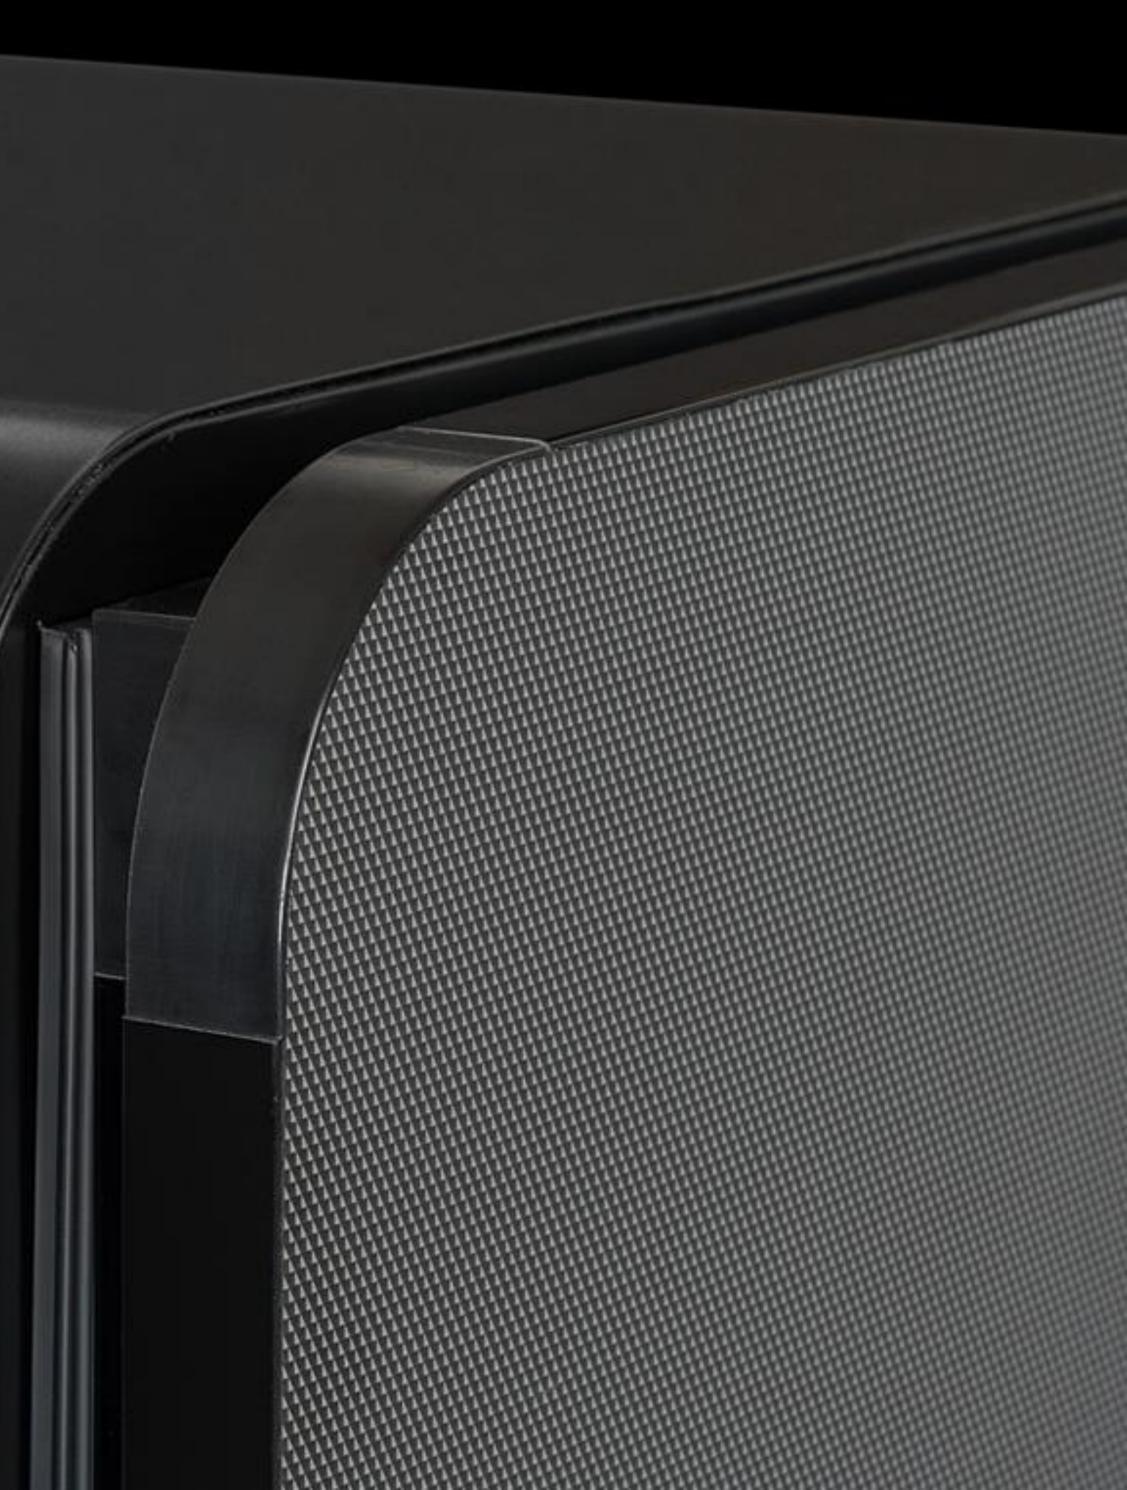

## ROUNDED DESIGN

Modern and vintage at the same time, Apogee aging cabinets break the codes by concentrating the best characteristics of both trends.

Their rounded shape recalls the universe of vintage & retro, a real current trend, and combines perfectly with modern codes to perfect and distinguish your interior decoration.

Design and protective, their door equipped with a lock, whether glazed with anti-UV treatment or solid, protects your wines from UV to accompany them, in complete safety, until their peak date.