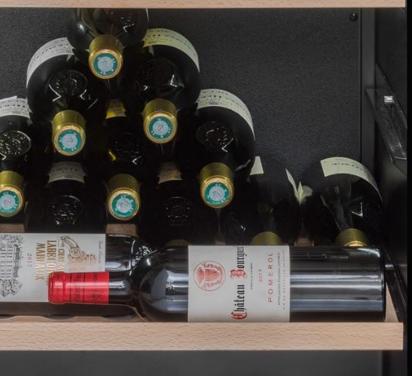

# AGEING QUALITY

By reproducing the storage conditions of a natural wine cellar, it accompanies your wines to their peak.

Precise and constant temperature, controlled hygrometry, absence of vibrations, protection against light, filtration and aeration system are the combination that allows it to preserve and enhance your wines.

## HIGHLIGHTING OF YOUR WINES

Protected and displayed in an premium showcase, your fine wines are elegantly highlighted thanks to a lighting system integrated under the shelves.

Entirely designed to enhance your wines without disturbing their ageing, this innovative system diffuses soft light throughout the wine cellar to create a real wine showcase.

## APOGEE145DZ

White LED interior lighting integrated under the shelf + ceiling light Multi-format natural wood shelves: 2 shelves head-to-tail presentation 2 shelves horizontal presentation

Discreet integrated handle Active carbon filter (FCA09) Glass door with lock, 3 layers tempered glass, anti-UV treated