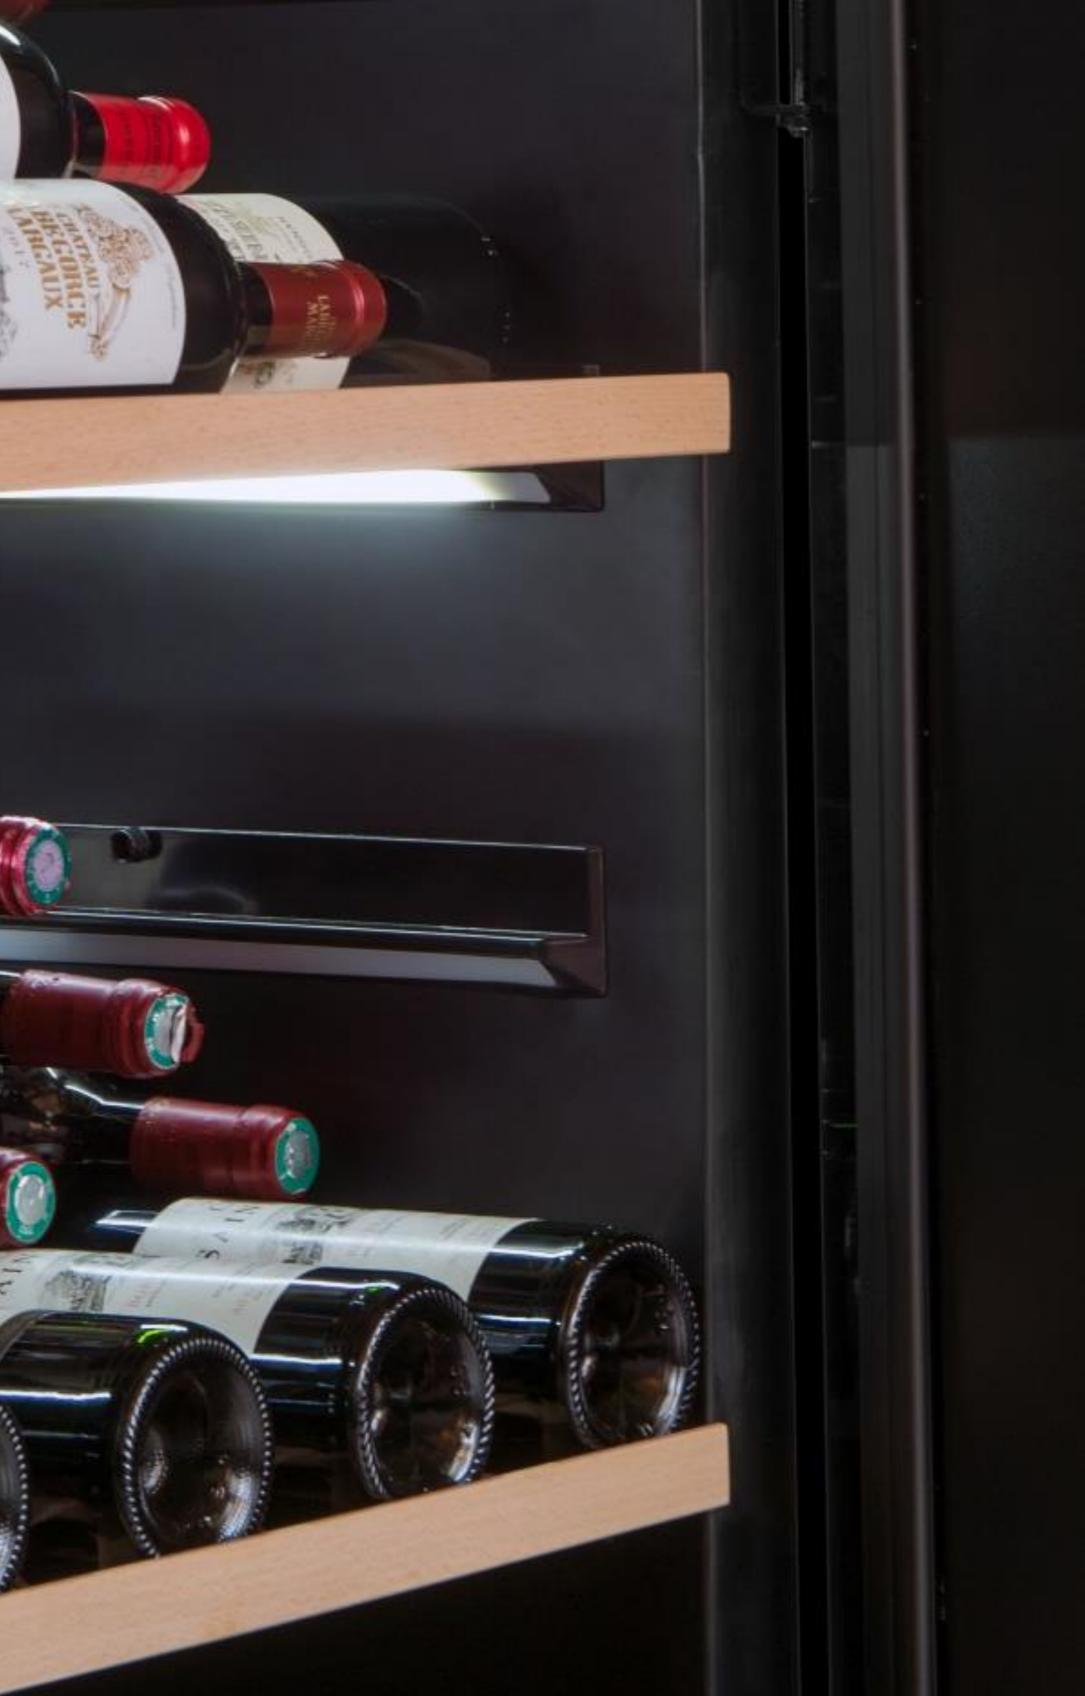

# AGEING QUALITY

By reproducing the storage conditions of a natural wine cellar, it accompanies your wines to their peak.

Precise and constant temperature, controlled hygrometry, absence of vibrations, protection against light, filtration and aeration system are the combination that allows it to preserve and enhance your wines.

## HIGHLIGHTING OF YOUR WINES

Protected and displayed in an premium showcase, your fine wines are elegantly highlighted thanks to a lighting system integrated under the shelves.

Entirely designed to enhance your wines without disturbing their ageing, this innovative system diffuses soft light throughout the wine cellar to create a real wine showcase.

## APOGEE145DZ

White LED interior lighting integrated under the shelf + ceiling light Multi-format natural wood shelves: 2 shelves head-to-tail presentation 2 shelves horizontal presentation

Discreet integrated handle Active carbon filter (FCA09) Glass door with lock, 3 layers tempered glass, anti-UV treated