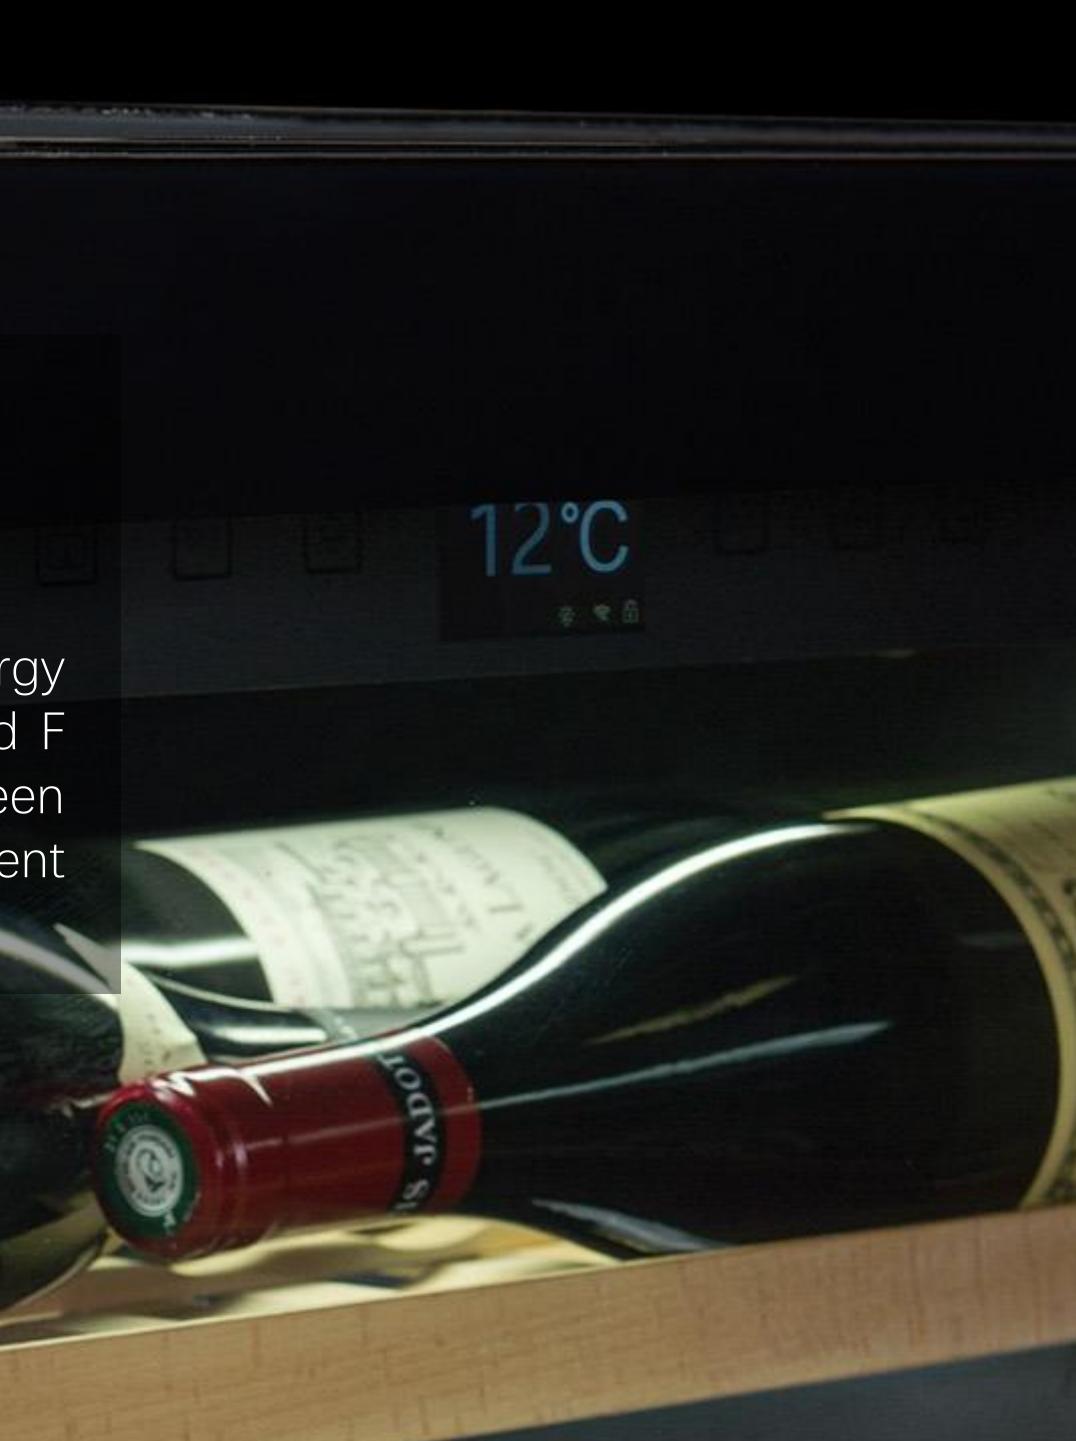

# LOW ENERGY CONSUMPTION

Apogee wine cabinets guarantee minimal energy consumption. Classified E (solid door cellars) and F (glass door cellars), Apogee cellars have been designed to limit their impact on the environment and your energy consumption.