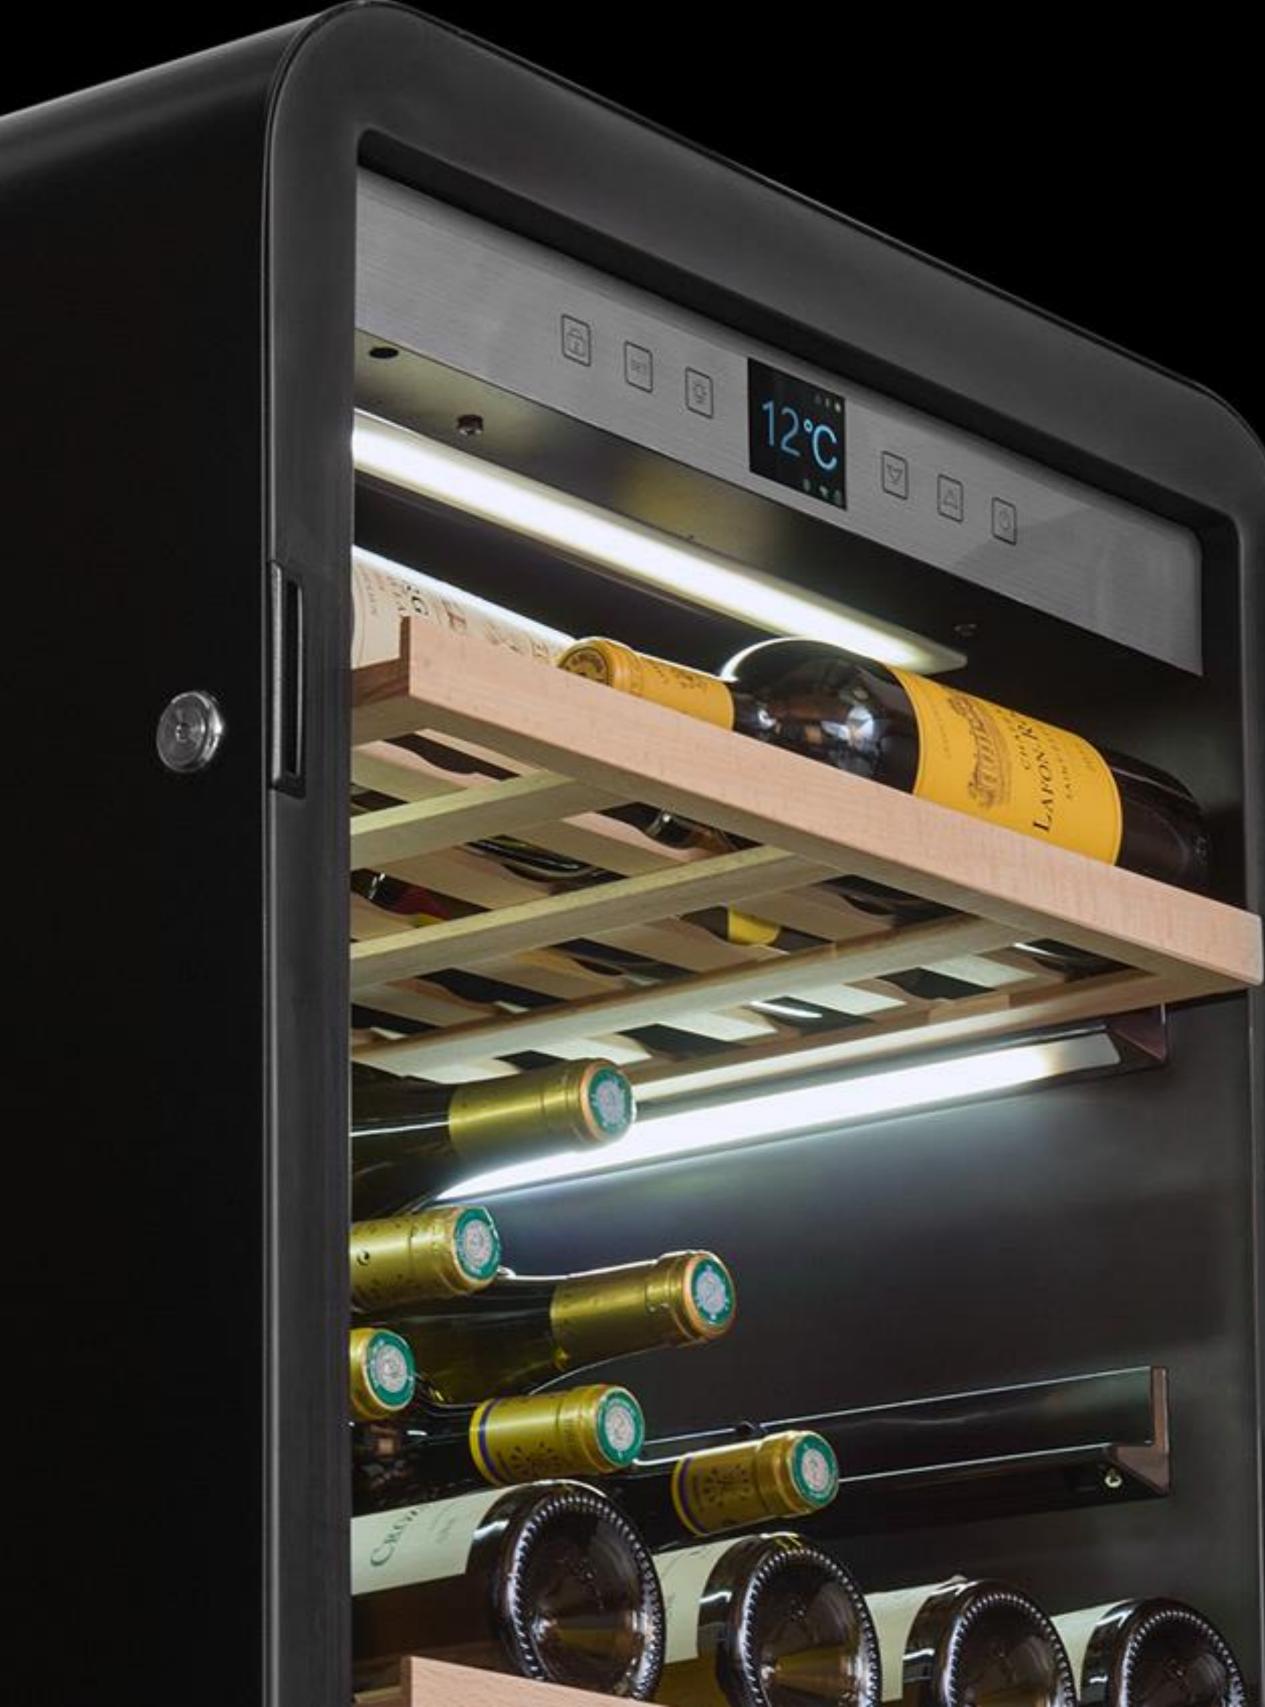

## HIGHLIGHTING OF YOUR WINES

Protected and displayed in an premium showcase, your fine wines are elegantly highlighted thanks to a lighting system integrated under the shelves.

Entirely designed to enhance your wines without disturbing their ageing, this innovative system diffuses soft light throughout the wine cellar to create a real wine showcase.

## APOGEE145DZ

White LED interior lighting integrated under the shelf + ceiling light Multi-format natural wood shelves: 2 shelves head-to-tail presentation 2 shelves horizontal presentation

Discreet integrated handle Active carbon filter (FCA09) Glass door with lock, 3 layers tempered glass, anti-UV treated

### Temperature range

Digital control panel Temperature range 5°C to 20°C Winter function Temperature alarms