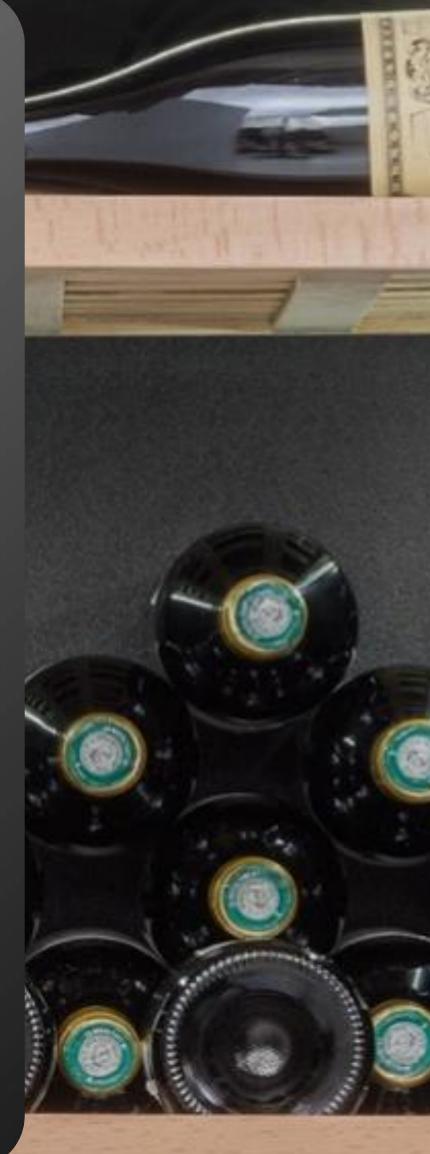

## HIGHLIGHTING OF YOUR WINES

Protected and displayed in an premium showcase, your fine wines are elegantly highlighted thanks to a lighting system integrated under the shelves.

Entirely designed to enhance your wines without disturbing their ageing, this innovative system diffuses soft light throughout the wine cellar to create a real wine showcase.