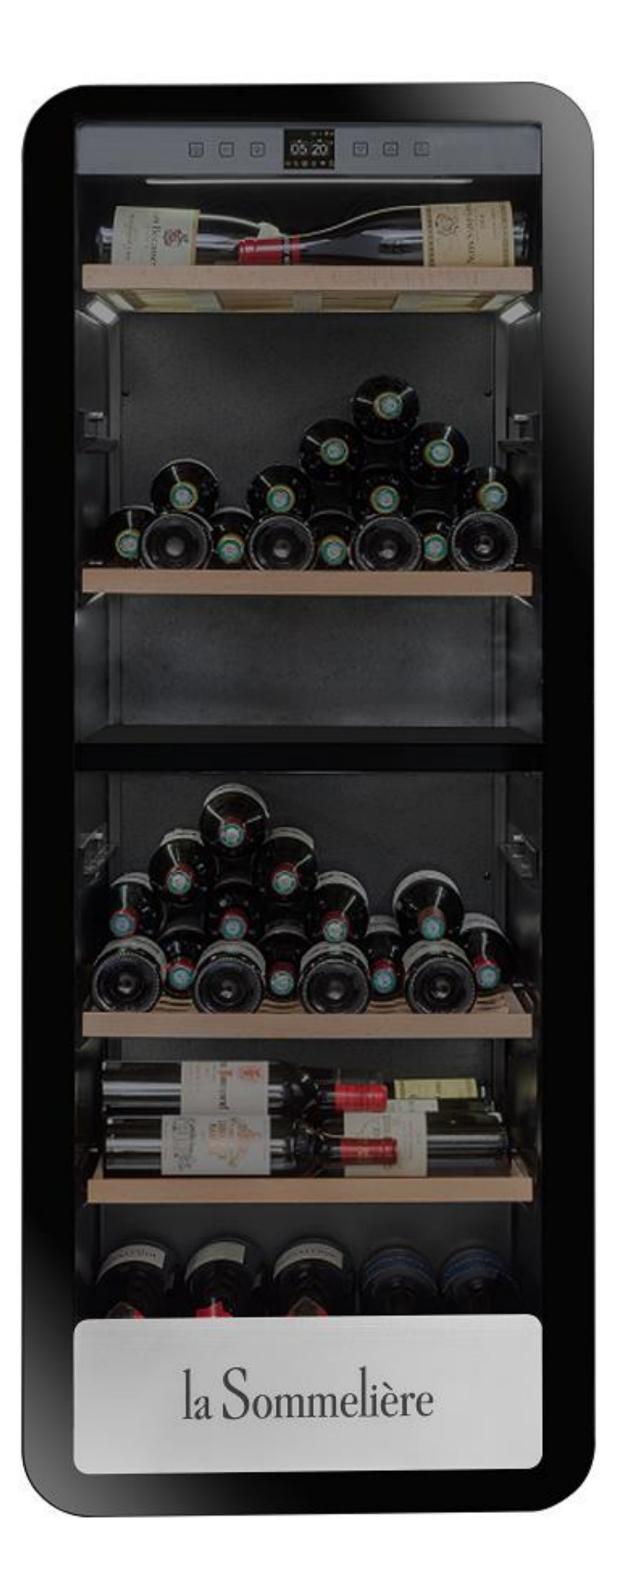

Function

Ageing wine cellar Dual zone 143 Bordeaux 75 cl bottles Up. zone. 66 / Low. Zone 77 bottles

**Features** 

Lock

**Energy class** F class

# AGEING DUAL ZONE WINE CELLAR WITH REMOTE CONTROL

## APOGEE145DZ

White LED interior lighting integrated under the shelf + ceiling light Multi-format natural wood shelves: 2 shelves head-to-tail presentation 2 shelves horizontal presentation

Discreet integrated handle Active carbon filter (FCA09) Glass door with lock, 3 layers tempered glass, anti-UV treated

### Dimensions

W 55,5 x D 58 x H 145 cm