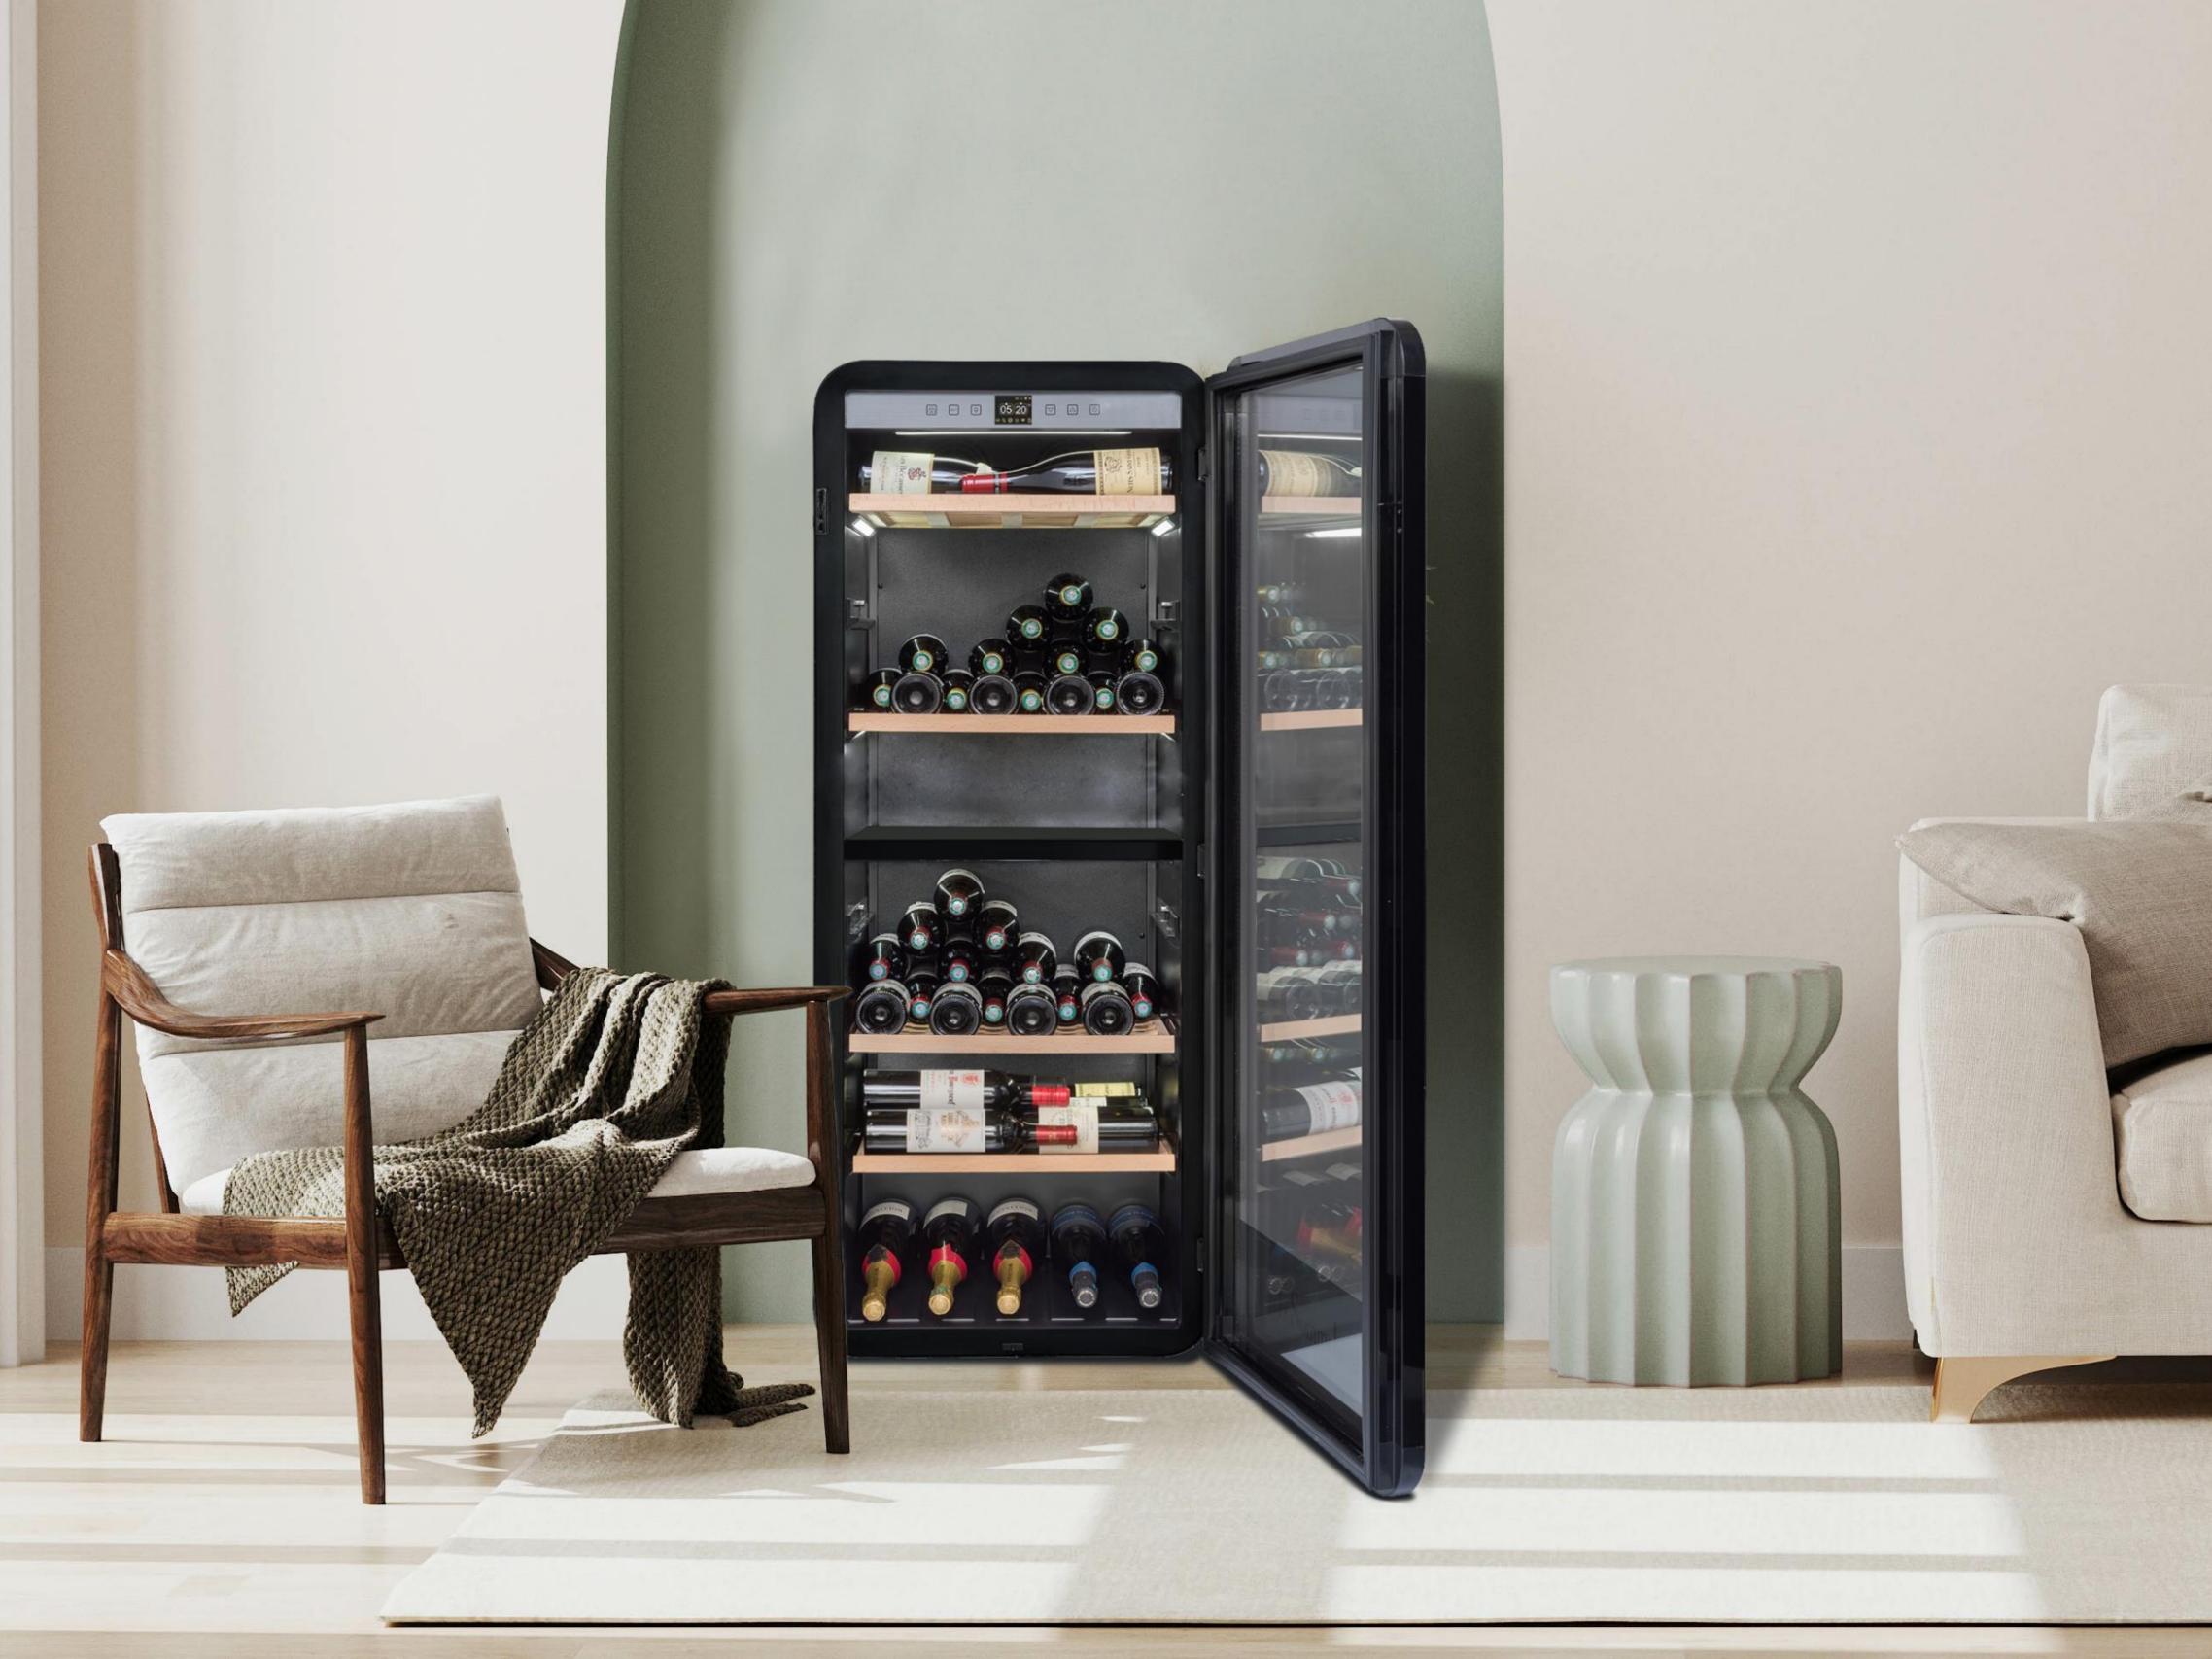

# AGEING QUALITY

By reproducing the storage conditions of a natural wine cellar, it accompanies your wines to their peak.

Precise and constant temperature, controlled hygrometry, absence of vibrations, protection against light, filtration and aeration system are the combination that allows it to preserve and enhance your wines.

## ROUNDED DESIGN

Modern and vintage at the same time, Apogee aging cabinets break the codes by concentrating the best characteristics of both trends.

Their rounded shape recalls the universe of vintage & retro, a real current trend, and combines perfectly with modern codes to perfect and distinguish your interior decoration.

Design and protective, their door equipped with a lock, whether glazed with anti-UV treatment or solid, protects your wines from UV to accompany them, in complete safety, until their peak date.

## HIGHLIGHTING OF YOUR WINES

Protected and displayed in an premium showcase, your fine wines are elegantly highlighted thanks to a lighting system integrated under the shelves.

Entirely designed to enhance your wines without disturbing their ageing, this innovative system diffuses soft light throughout the wine cellar to create a real wine showcase.

Function

Ageing wine cellar Dual zone 143 Bordeaux 75 cl bottles Up. zone. 66 / Low. Zone 77 bottles

**Features** 

Lock

**Energy class** F class

# AGEING DUAL ZONE WINE CELLAR WITH REMOTE CONTROL

## APOGEE145DZ

White LED interior lighting integrated under the shelf + ceiling light Multi-format natural wood shelves: 2 shelves head-to-tail presentation 2 shelves horizontal presentation

Discreet integrated handle Active carbon filter (FCA09) Glass door with lock, 3 layers tempered glass, anti-UV treated

### Temperature range

Digital control panel Temperature range 5°C to 20°C Winter function Temperature alarms

### Dimensions

W 55,5 x D 58 x H 145 cm