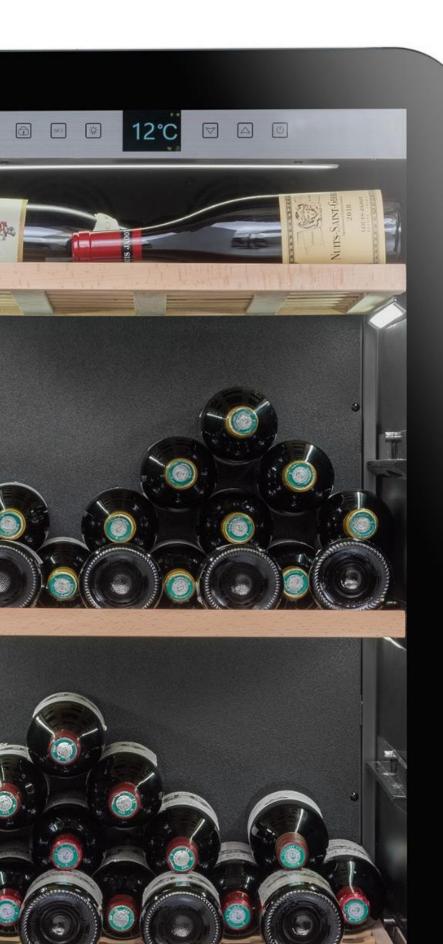

### LA CONNECTIVITÉ AU SERVICE DU VIEILLISSEMENT

2 ZONES DE TEMPÉRATURE 2 TEMPERATURE ZONES

8

12°

V

4

o))) TEMPÉRATURE TEMPERATURE

o))) ÉCLAIRAGE

o))) REGISTRE DE VINS WINE REGISTER

### LA CAVE À VIN IDÉALE POUR FAIRE VIEILLIR VOS PLUS BEAUX VINS

- Température idéale de conservation
- Hygrométrie contrôlée (50-80%)
- Système de renouvellement de l'air
- Système anti-vibrations
- Protection contre la lumière